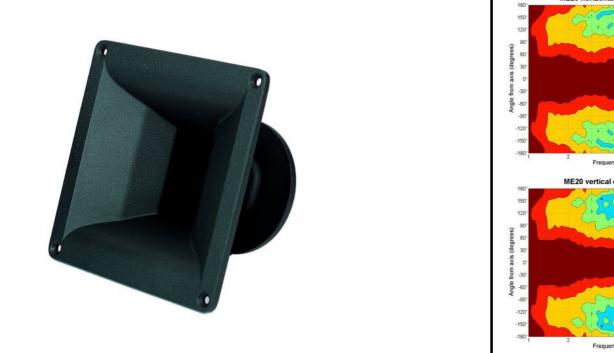

# Horns - 1.0 Inches

1" throat entry 90° x 60° nominal coverage Exponential flare Very good loading down to 1.5 kHz

## Specifications<sup>1</sup>

| Throat<br>diameter                | 25 mm (1.0 in)                    |
|-----------------------------------|-----------------------------------|
| Nominal<br>coverage<br>horizontal | 90 °                              |
| Nominal<br>coverage<br>vertical   | 60 °                              |
| Cutoff<br>frequency               | 1.5 kHz                           |
| Material                          | Cast Aluminium                    |
| Dimensions                        | 145x145x90 mm<br>(5.7x5.7x3.6 in) |