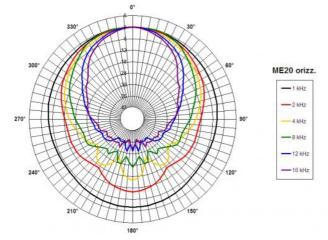

# Horns - 1.0 Inches

1" throat entry 90° x 60° nominal coverage Exponential flare Very good loading down to 1.5 kHz

## Specifications<sup>1</sup>

| Throat<br>diameter                | 25 mm (1.0 in)                    |
|-----------------------------------|-----------------------------------|
| Nominal<br>coverage<br>horizontal | 90 °                              |
| Nominal<br>coverage<br>vertical   | 60 °                              |
| Cutoff<br>frequency               | 1.5 kHz                           |
| Material                          | Cast Aluminium                    |
| Dimensions                        | 145x145x90 mm<br>(5.7x5.7x3.6 in) |