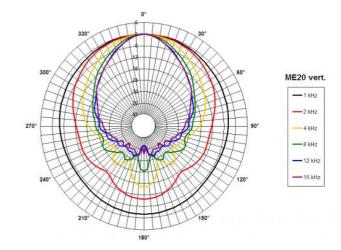

# Horns - 1.0 Inches

1" throat entry 90° x 60° nominal coverage Exponential flare Very good loading down to 1.5 kHz

## Specifications<sup>1</sup>

| Throat<br>diameter                | 25 mm (1.0 in)                    |
|-----------------------------------|-----------------------------------|
| Nominal<br>coverage<br>horizontal | 90 °                              |
| Nominal<br>coverage<br>vertical   | 60 °                              |
| Cutoff<br>frequency               | 1.5 kHz                           |
| Material                          | Cast Aluminium                    |
| Dimensions                        | 145x145x90 mm<br>(5.7x5.7x3.6 in) |