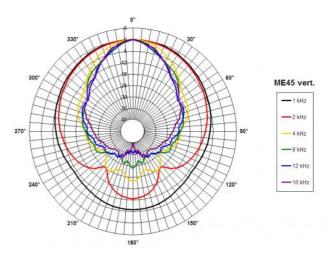

## **Horns - 1.0 Inches**

1" throat entry 90° x 40° nominal coverage Exponential flare Very good loading down to 1 kHz

## Specifications<sup>1</sup>

| Throat diameter                   | 25 mm (1.0 in)                      |
|-----------------------------------|-------------------------------------|
| Nominal<br>coverage<br>horizontal | 90 °                                |
| Nominal<br>coverage<br>vertical   | 40 °                                |
| Cutoff<br>frequency               | 1.0 kHz                             |
| Material                          | Cast Aluminium                      |
| Dimensions                        | 310x140x124 mm<br>(12.2x5.6x4.9 in) |