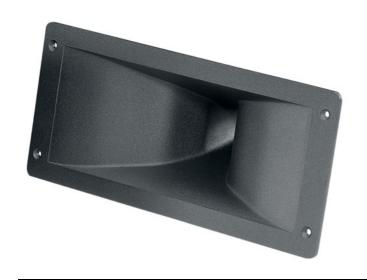

## **ME45**

## **Horns - 1.0 Inches**

1" throat entry 90° x 40° nominal coverage Exponential flare Very good loading down to 1 kHz

## Specifications<sup>1</sup>

| Throat diameter                   | 25 mm (1.0 in)                      |
|-----------------------------------|-------------------------------------|
| Nominal<br>coverage<br>horizontal | 90 °                                |
| Nominal<br>coverage<br>vertical   | 40 °                                |
| Cutoff<br>frequency               | 1.0 kHz                             |
| Material                          | Cast Aluminium                      |
| Dimensions                        | 310x140x124 mm<br>(12.2x5.6x4.9 in) |