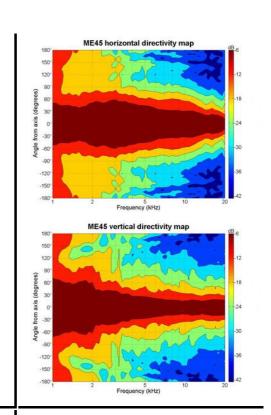

## **Horns - 1.0 Inches**

1" throat entry 90° x 40° nominal coverage Exponential flare Very good loading down to 1 kHz

## Specifications<sup>1</sup>

| Throat diameter                   | 25 mm (1.0 in)                      |
|-----------------------------------|-------------------------------------|
| Nominal<br>coverage<br>horizontal | 90 °                                |
| Nominal<br>coverage<br>vertical   | 40 °                                |
| Cutoff<br>frequency               | 1.0 kHz                             |
| Material                          | Cast Aluminium                      |
| Dimensions                        | 310x140x124 mm<br>(12.2x5.6x4.9 in) |