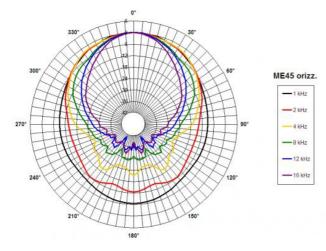

## **Horns - 1.0 Inches**

1" throat entry 90° x 40° nominal coverage Exponential flare Very good loading down to 1 kHz

## Specifications<sup>1</sup>

| Throat diameter                   | 25 mm (1.0 in)                      |
|-----------------------------------|-------------------------------------|
| Nominal<br>coverage<br>horizontal | 90 °                                |
| Nominal<br>coverage<br>vertical   | 40 °                                |
| Cutoff<br>frequency               | 1.0 kHz                             |
| Material                          | Cast Aluminium                      |
| Dimensions                        | 310x140x124 mm<br>(12.2x5.6x4.9 in) |