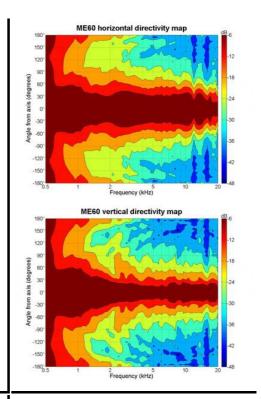

## Horns - 2.0 Inches

2" throat entry 60° x 40° nominal coverage Constant Directivity Very good loading down to 800 Hz

## Specifications<sup>1</sup>

| Throat<br>diameter                | 50 mm (2.0 in)                      |
|-----------------------------------|-------------------------------------|
| Nominal<br>coverage<br>horizontal | 60 °                                |
| Nominal<br>coverage<br>vertical   | 40 °                                |
| Cutoff<br>frequency               | 0.8 kHz                             |
| Material                          | Cast Aluminium                      |
| Dimensions                        | 270x237x202 mm<br>(10.6x9.3x7.9 in) |