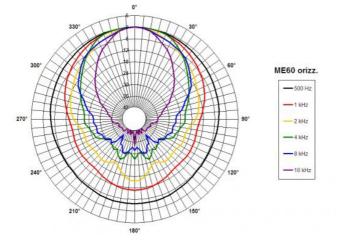

## Horns - 2.0 Inches

2" throat entry 60° x 40° nominal coverage Constant Directivity Very good loading down to 800 Hz

## Specifications<sup>1</sup>

| Throat<br>diameter                | 50 mm (2.0 in)                      |
|-----------------------------------|-------------------------------------|
| Nominal<br>coverage<br>horizontal | 60 °                                |
| Nominal<br>coverage<br>vertical   | 40 °                                |
| Cutoff<br>frequency               | 0.8 kHz                             |
| Material                          | Cast Aluminium                      |
| Dimensions                        | 270x237x202 mm<br>(10.6x9.3x7.9 in) |