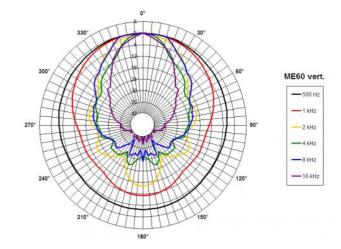

## Horns - 2.0 Inches

2" throat entry 60° x 40° nominal coverage Constant Directivity Very good loading down to 800 Hz

## Specifications<sup>1</sup>

| Throat<br>diameter                | 50 mm (2.0 in)                      |
|-----------------------------------|-------------------------------------|
| Nominal<br>coverage<br>horizontal | 60 °                                |
| Nominal<br>coverage<br>vertical   | 40 °                                |
| Cutoff<br>frequency               | 0.8 kHz                             |
| Material                          | Cast Aluminium                      |
| Dimensions                        | 270x237x202 mm<br>(10.6x9.3x7.9 in) |