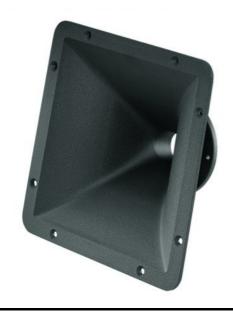

## **ME90**

## **Horns - 1.4 Inches**

1.4" throat entry 80° x 60° nominal coverage Constant Directivity Very good loading down to 900 Hz

## Specifications<sup>1</sup>

| Throat diameter                   | 36 mm (1.4 in)                       |
|-----------------------------------|--------------------------------------|
| Nominal<br>coverage<br>horizontal | 80 °                                 |
| Nominal coverage vertical         | 60 °                                 |
| Cutoff<br>frequency               | 0.9 kHz                              |
| Material                          | Cast Aluminium                       |
| Dimensions                        | 270x270x138 mm<br>(10.6x10.6x5.4 in) |