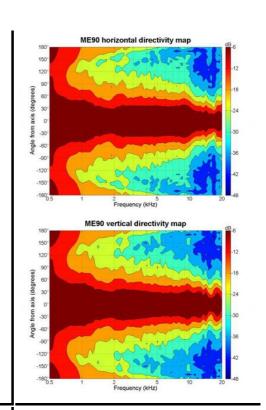

## **Horns - 1.4 Inches**

1.4" throat entry 80° x 60° nominal coverage Constant Directivity Very good loading down to 900 Hz

## Specifications<sup>1</sup>

| Throat diameter                   | 36 mm (1.4 in)                       |
|-----------------------------------|--------------------------------------|
| Nominal<br>coverage<br>horizontal | 80 °                                 |
| Nominal coverage vertical         | 60 °                                 |
| Cutoff<br>frequency               | 0.9 kHz                              |
| Material                          | Cast Aluminium                       |
| Dimensions                        | 270x270x138 mm<br>(10.6x10.6x5.4 in) |