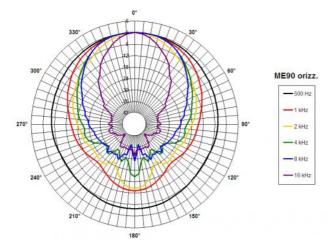

## **Horns - 1.4 Inches**

1.4" throat entry 80° x 60° nominal coverage Constant Directivity Very good loading down to 900 Hz

## Specifications<sup>1</sup>

| Throat diameter                   | 36 mm (1.4 in)                       |
|-----------------------------------|--------------------------------------|
| Nominal<br>coverage<br>horizontal | 80 °                                 |
| Nominal coverage vertical         | 60 °                                 |
| Cutoff<br>frequency               | 0.9 kHz                              |
| Material                          | Cast Aluminium                       |
| Dimensions                        | 270x270x138 mm<br>(10.6x10.6x5.4 in) |