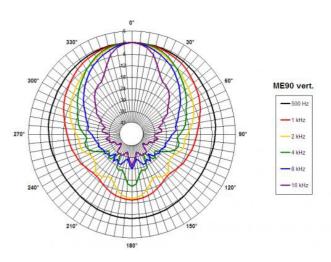

## **Horns - 1.4 Inches**

1.4" throat entry 80° x 60° nominal coverage Constant Directivity Very good loading down to 900 Hz

## Specifications<sup>1</sup>

| Throat diameter                   | 36 mm (1.4 in)                       |
|-----------------------------------|--------------------------------------|
| Nominal<br>coverage<br>horizontal | 80 °                                 |
| Nominal coverage vertical         | 60 °                                 |
| Cutoff<br>frequency               | 0.9 kHz                              |
| Material                          | Cast Aluminium                       |
| Dimensions                        | 270x270x138 mm<br>(10.6x10.6x5.4 in) |